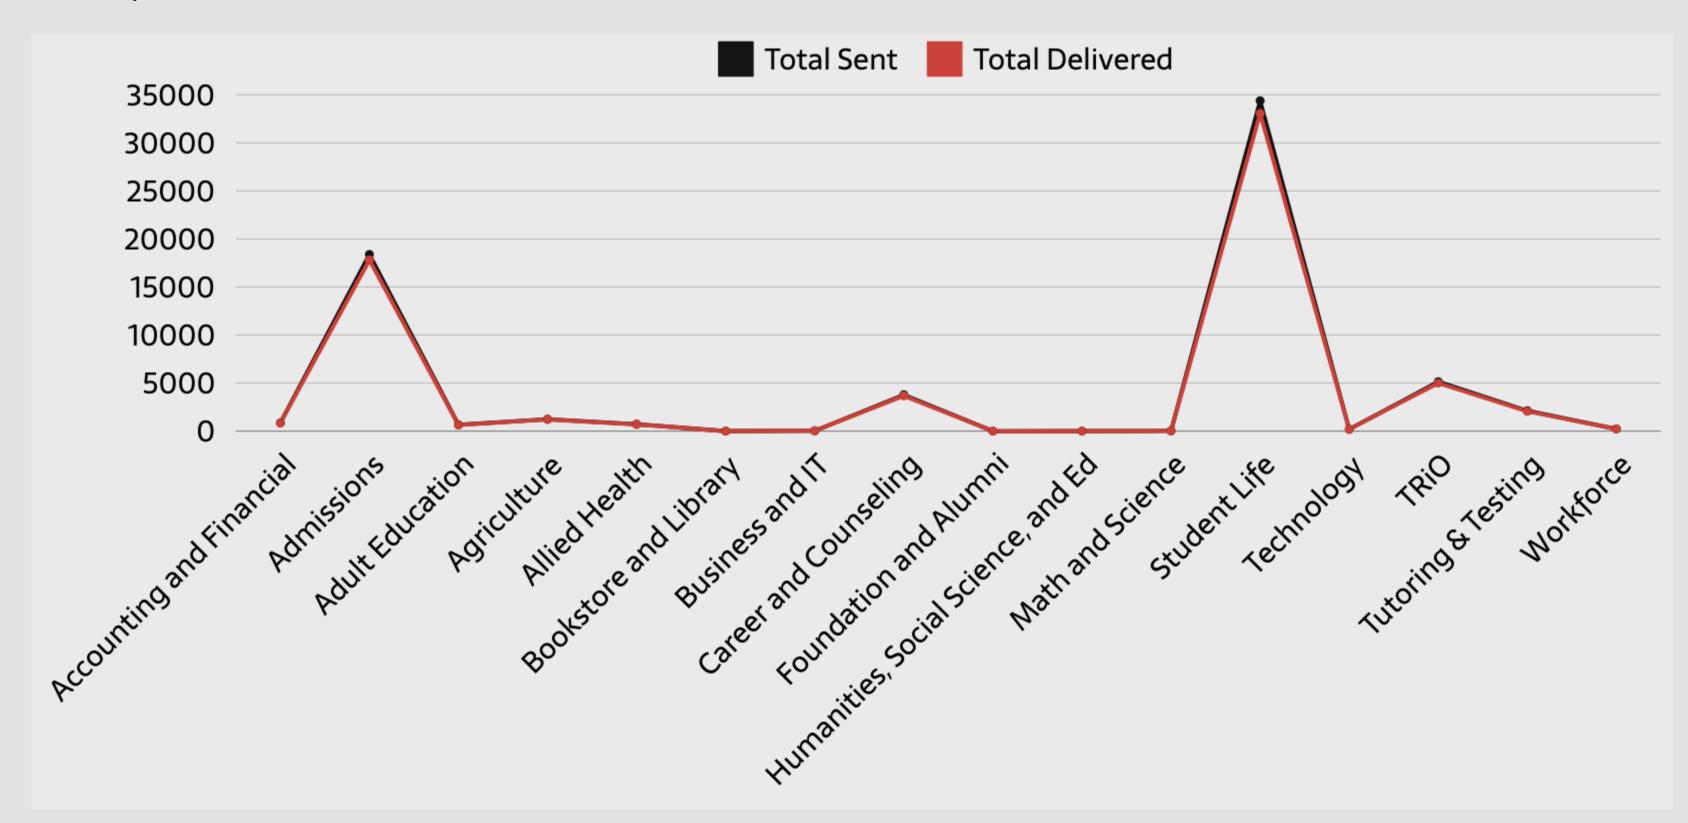

the information on current messaging trends to improve other users' response rates?
- Is Foundation & Alumni still planning to use this platform moving forward? Is this not a useful tool for engagement with those stakeholders?
- How do we encourage more departments to take advantage of this resource?
- If Cadence is mainly used for prospective students, are we wanting to encourage other messages to be sent through Navigate and Canvas?
- Should we eliminate the department teams that aren't using the platform or keep them in case they decide they would like to start?

#### Mongoose Cadence - Sends Overall

January 2023 - December 2023





Messaging Activity







- Received - Sent

# PLATFORM PERFORMANCE REPORT 2024



## **Mongoose Cadence - Sends by Team**

January 2024 - December 2024





## **Mongoose Cadence - Opt-Out by Team**

January 2024 - December 2024





#### TOP SENDERS - 2024

| 1 | Peighton Hinote | 68,090 |
|---|-----------------|--------|
| 2 | Dustin Mason    | 2,747  |
| 3 | Ashley Bigard   | 2,334  |
| 4 | Brittany Aitken | 1,370  |
| 5 | Faisal Tariq    | 1,291  |
| 6 | Tashia Carter   | 788    |
| 7 | Gavin Shawver   | 587    |
| 8 | Tomoko Jo       | 306    |

| 9  | Justin Onigkeit      | 189 |
|----|----------------------|-----|
| 10 | Hilary Donley        | 160 |
| 11 | Rachel Ervin         | 155 |
| 12 | Grayson Gough        | 99  |
| 13 | Mariah White-Landrus | 88  |
| 14 | Jennifer Melton      | 79  |
| 15 | Holly Ferren         | 79  |
| 16 | Tara Schaljo         | 79  |

#### TOP SENDERS WITH RESPONSE RATES - 2024

| 1 | Peighton Hinote | 3%