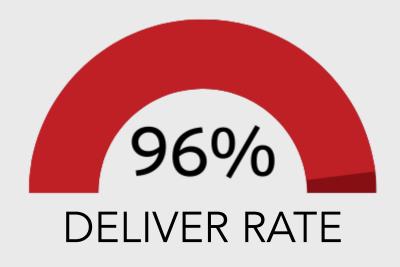

ster Register messages, class cancellations, and general campus announcements into one inbox to group response rate success more accurately?
- How can we use the information on current messaging trends to improve other users' response rates?
- Is Foundation & Alumni still planning to use this platform moving forward? Is this not a useful tool for engagement with those stakeholders?
- How do we encourage more departments to take advantage of this resource?
- If Cadence is mainly used for prospective students, are we wanting to encourage other messages to be sent through Navigate and Canvas?
- Should we eliminate the department teams that aren't using the platform or keep them in case they decide they would like to start?

#### Mongoose Cadence - Sends Overall

January 2023 - December 2023





Messaging Activity







- Received - Sent

# PLATFORM PERFORMANCE REPORT 2024



## **Mongoose Cadence - Sends by Team**

January 2024 - December 2024





## **Mongoose Cadence - Opt-Out by Team**

January 2024 - December 2024





#### TOP SENDERS - 2024

| 1 | Peighton Hinote | 68,090 |
|---|-----------------|--------|
| 2 | Dustin Mason    | 2,747  |
| 3 | Ashley Bigard   | 2,334  |
| 4 | Brittany Aitken | 1,370  |
| 5 | Faisal Tariq    | 1,291  |
| 6 | Tashia Carter   | 788    |
| 7 | Gavin Shawver   | 587    |
| 8 | Tomoko Jo       | 306    |

| 9  | Justin Onigkeit      | 189 |
|----|----------------------|-----|
| 10 | Hilary Donley        | 160 |
| 11 | Rachel Ervin         | 155 |
| 12 | Grayson Gough        | 99  |
| 13 | Mariah White-Landrus | 88  |
| 14 | Jennifer Melton