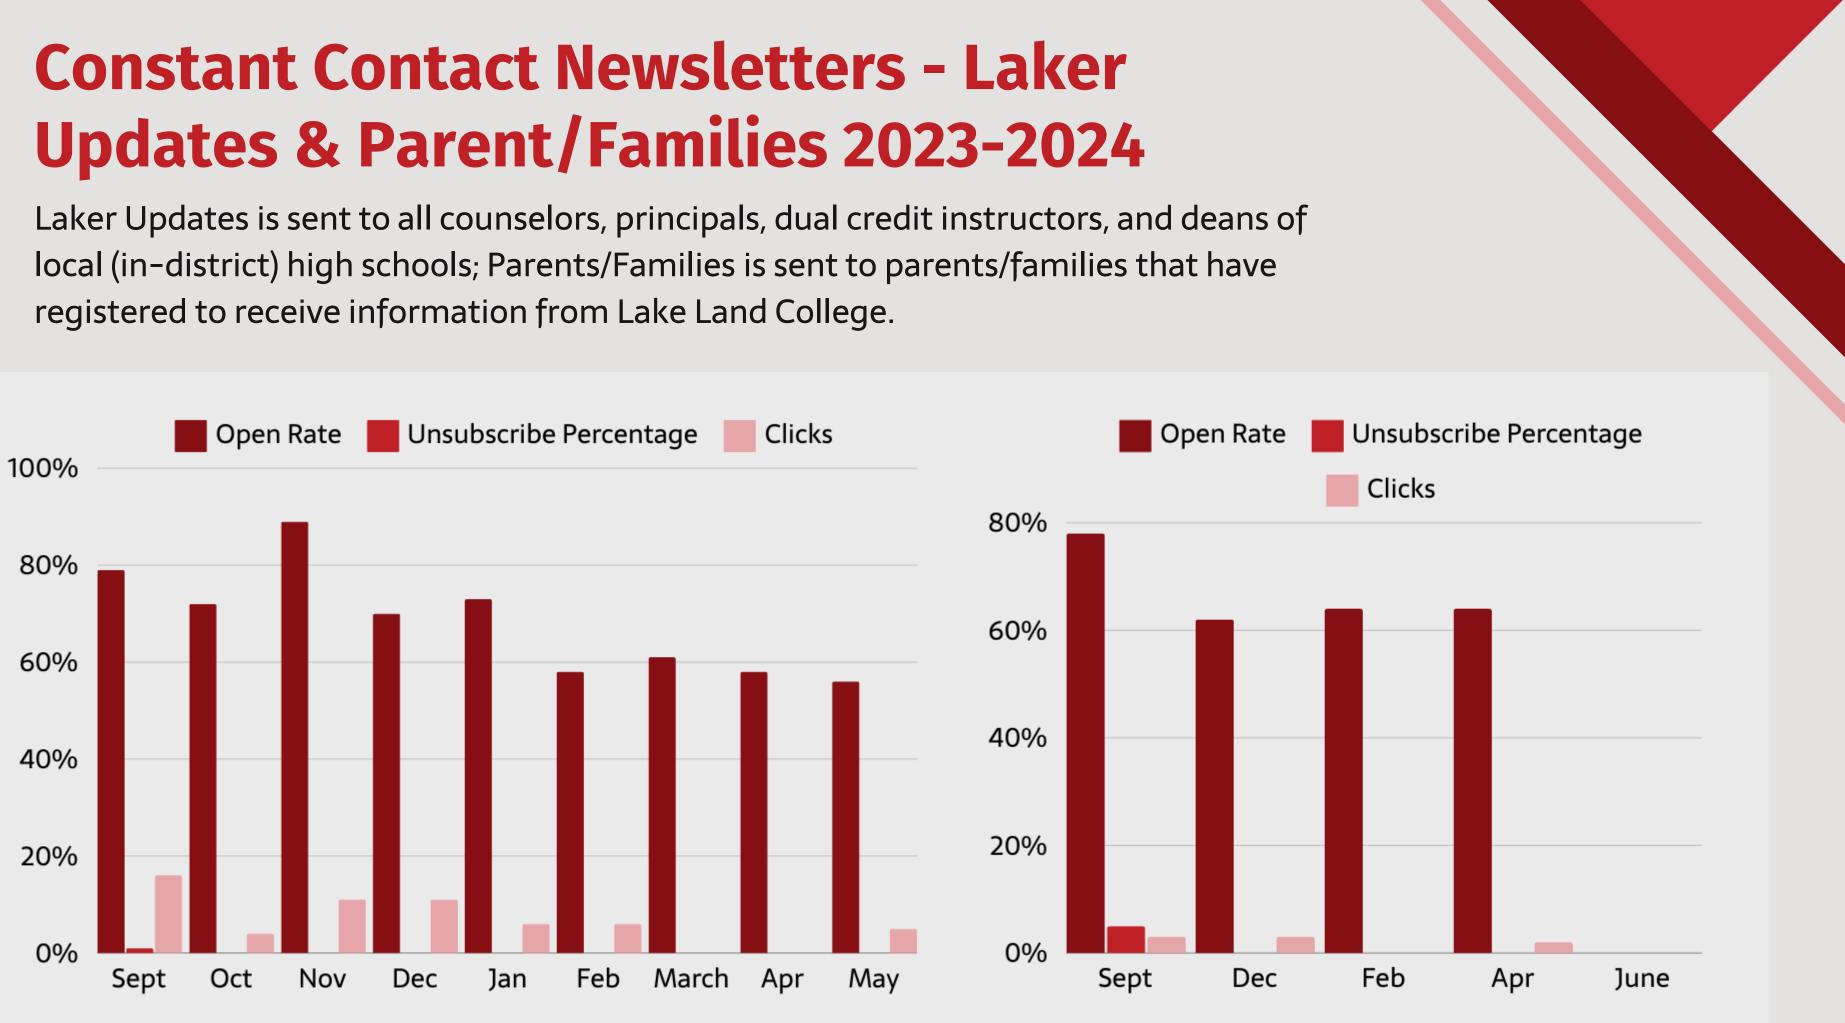

#### **Constant Contact Newsletters - Laker** Updates & Parent/Families 2024-2025

Laker Updates is sent to all counselors, principals, dual credit instructors, and deans of local (in-district) high schools; Parents/Families is sent to parents/families that have registered to receive information from Lake Land College.