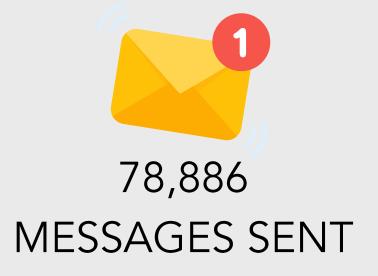

## Mongoose Cadence - Use Case Example

TRIO SSS: Cadence Application Use Leading to an Increase in Participant Acquisition

**5 Month Campaign** August 1 - January 31

**Texts Sent: 3,124** Joined Participants: 61