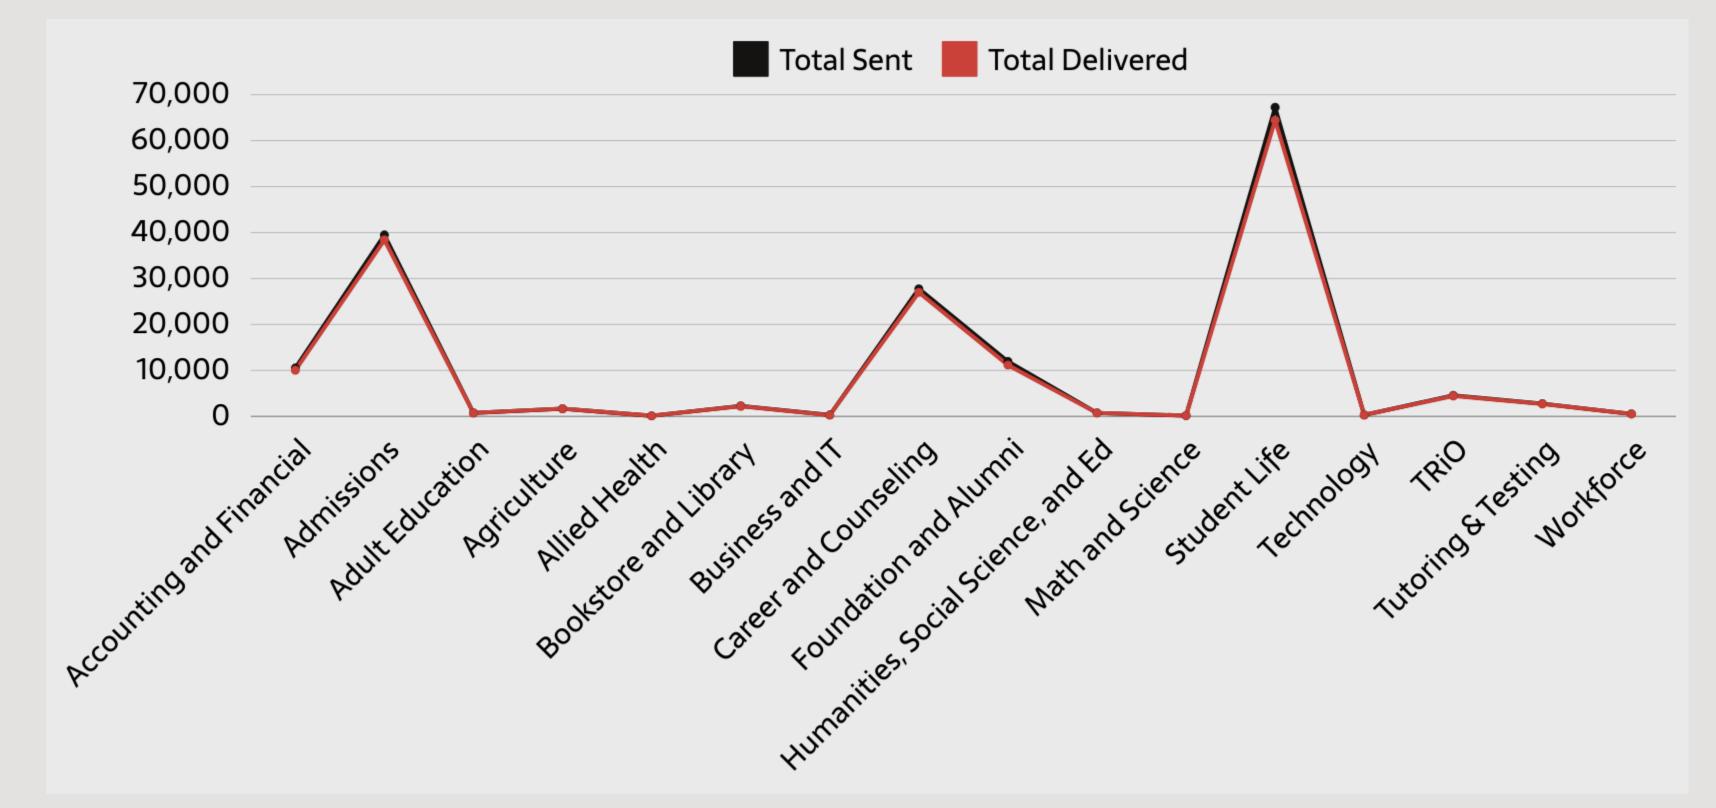

# PLATFORM PERFORMANCE REPORT 2023



## **Mongoose Cadence - Sends by Team**

January 2023 - December 2023





## Mongoose Cadence - Opt-Out by Team

January 2023 - December 2023



#### TOP SENDERS - 2023

|   |          |                 |         | <br> |                    |     | _ |    |
|---|----------|-----------------|---------|------|--------------------|-----|---|----|
|   | 1        | Peighton Hinote | 141,366 | 9    | Andy Gaines        | 583 |   | 16 |
|   | 2        | Amanda Tucker   | 11,956  | 10   | Holly Olson        | 568 |   | 17 |
|   | 3        | Dustin Mason    | 6,879   | 11   | Amber<br>Niebrugge | 456 |   | 18 |
|   |          |                 |         |      |                    |     | _ |    |
|   | 4        | Brittany Aitken | 5,379   | 12   | Kellie Niemerg     | 446 |   |    |
|   | -        |                 | 2 70 4  |      |                    |     |   |