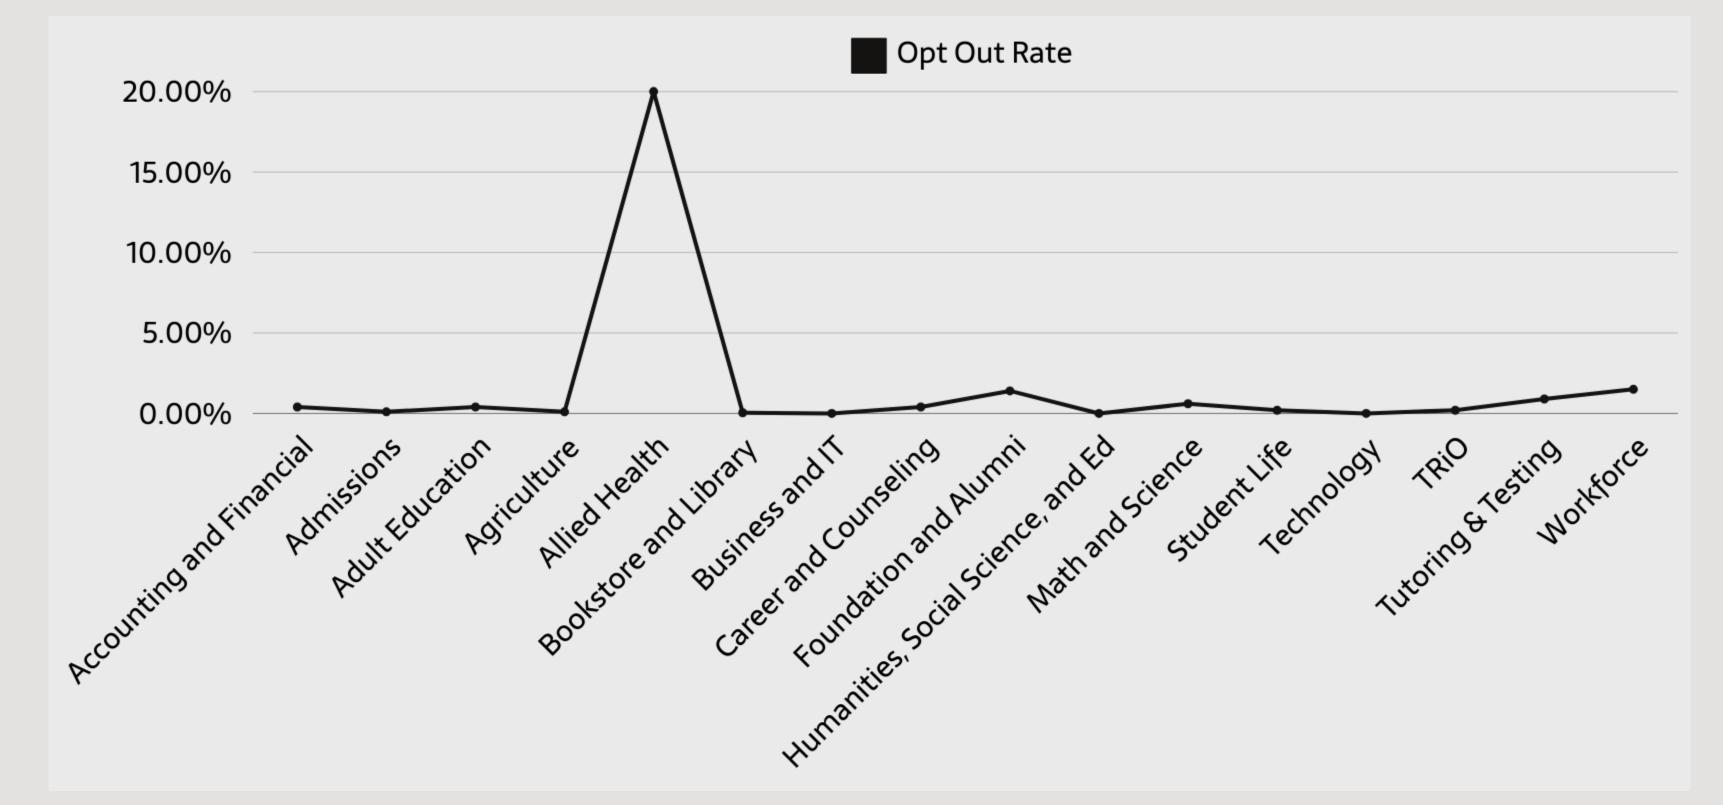

# PLATFORM PERFORMANCE REPORT 2023



## **Mongoose Cadence - Sends by Team**

January 2023 - December 2023





## Mongoose Cadence - Opt-Out by Team

January 2023 - December 2023



#### TOP SENDERS - 2023

|   |          |                 |         | <br> |                    |     | _ |    |
|---|----------|-----------------|---------|------|--------------------|-----|---|----|
|   | 1        | Peighton Hinote | 141,366 | 9    | Andy Gaines        | 583 |   | 16 |
|   | 2        | Amanda Tucker   | 11,956  | 10   | Holly Olson        | 568 |   | 17 |
|   | 3        | Dustin Mason    | 6,879   | 11   | Amber<br>Niebrugge | 456 |   | 18 |
|   |          |                 |         |      |                    |     | _ |    |
|   | 4        | Brittany Aitken | 5,379   | 12   | Kellie Niemerg     | 446 |   |    |
|   | -        |                 | 2 70 4  |      |                    |     |   |    |
|   | 5        | Kathryn Helmink | 2,784   | 13   | Krista Burrell