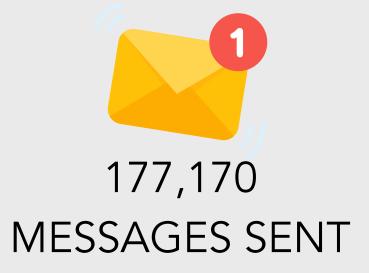

er Register messages, class cancellations, and general campus announcements into one inbox to group response rate success more accurately?
- How can we use the information on current messaging trends to improve other users' response rates?
- Is Foundation & Alumni still planning to use this platform moving forward? Is this not a useful tool for engagement with those stakeholders?
- How do we encourage more departments to take advantage of this resource?
- If Cadence is mainly used for prospective students, are we wanting to encourage other messages to be sent through Navigate and Canvas?
- Should we eliminate the department teams that aren't using the platform or keep them in case they decide they would like to start?

#### Mongoose Cadence - Sends Overall

January 2023 - December 2023





Messaging Activity







- Received - Sent

# PLATFORM PERFORMANCE REPORT 2024



## **Mongoose Cadence - Sends by Team**

January 2024 - December 2024





## **Mongoose Cadence - Opt-Out by Team**

January 2024 - December 2024





#### TOP SENDERS - 2024

| 1 | Peighton Hinote | 68,090 |
|---|-----------------|--------|
| 2 | Dustin Mason    | 2,747  |
| 3 | Ashley Bigard   | 2,334  |
| 4 | Brittany Aitken | 1,370  |
| 5 | Faisal Tariq    | 1,291  |
| 6 | Tashia Carter   | 788    |
| 7 | Gavin Shawver   | 587    |
| 8 | Tomoko Jo       | 306    |

| 9  | Justin Onigkeit      | 189 |
|----|----------------------|-----|
| 10 | Hilary Donley        | 160 |
| 11 | Rachel Ervin         | 155 |
| 12 | Grayson Gough        | 99  |
| 13 | Mariah White-Landrus | 88  |
| 14 | Jennifer Melton