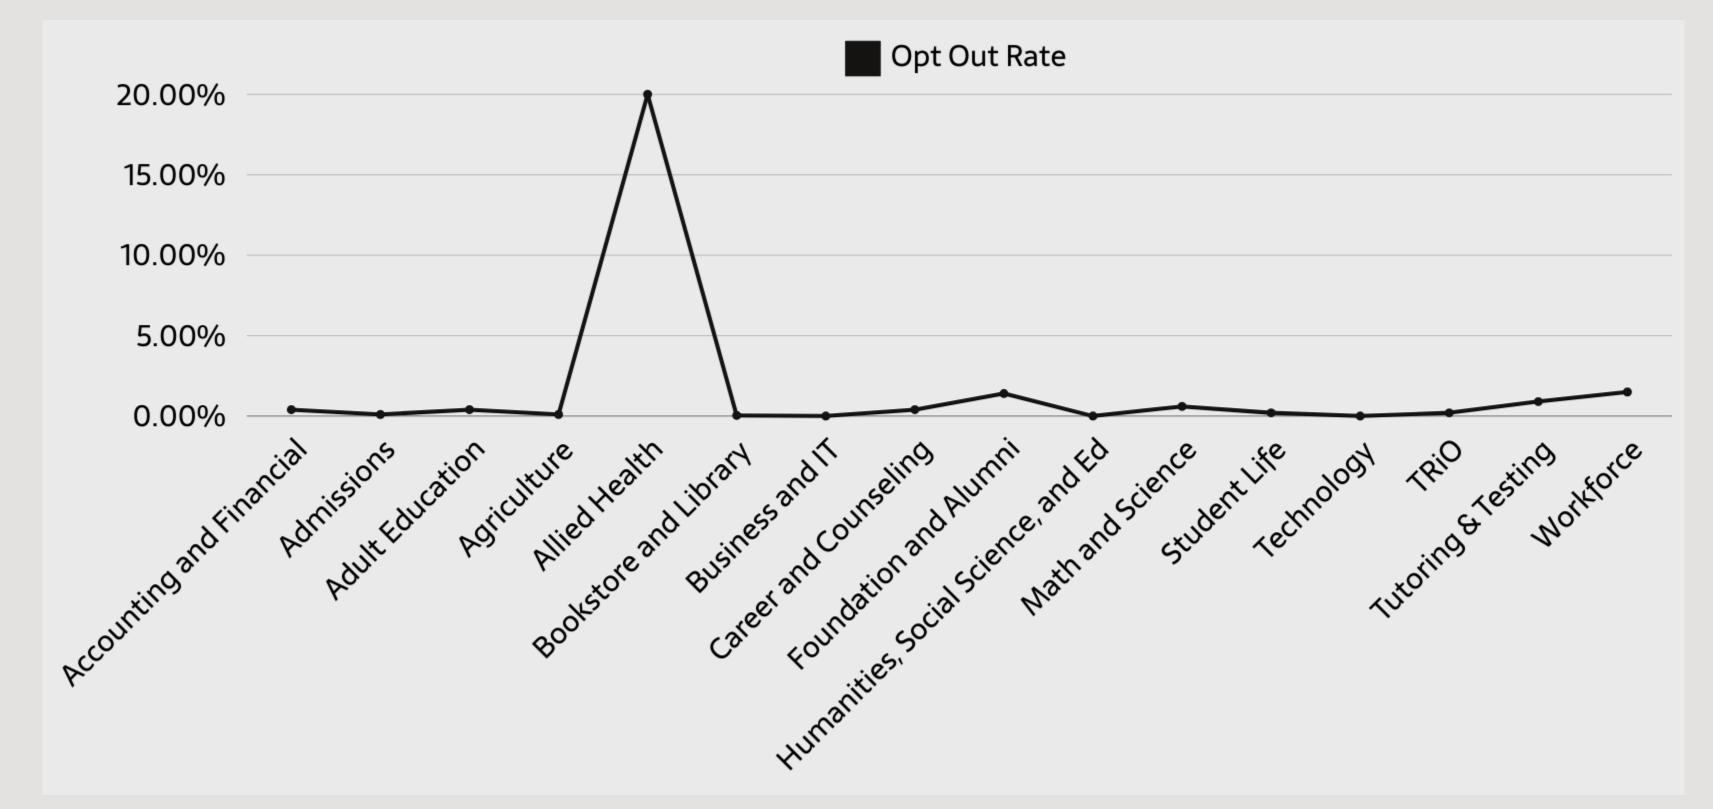

rates?
- Is Foundation & Alumni still planning to use this platform moving forward? Is this not a useful tool for engagement with those stakeholders?
- How do we encourage more departments to take advantage of this resource?
- If Cadence is mainly used for prospective students, are we wanting to encourage other messages to be sent through Navigate and Canvas?
- Should we eliminate the department teams that aren't using the platform or keep them in case they decide they would like to start?

#### Mongoose Cadence - Sends Overall

January 2023 - December 2023





Messaging Activity







- Received - Sent

# PLATFORM PERFORMANCE REPORT 2024



## **Mongoose Cadence - Sends by Team**

January 2024 - December 2024





## **Mongoose Cadence - Opt-Out by Team**

January 2024 - December 2024





#### TOP SENDERS - 2024

| 1 | Peighton Hinote | 68,090 |
|---|-----------------|--------|
| 2 | Dustin Mason    | 2,747  |
| 3 | Ashley Bigard   | 2,334  |
| 4 | Brittany Aitken | 1,370  |
| 5 | Faisal Tariq    | 1,291  |
| 6 | Tashia Carter   | 788    |
| 7 | Gavin Shawver   | 587    |
| 8 | Tomoko Jo       | 306    |

| 9  | Justin Onigkeit      | 189 |
|----|----------------------|-----|
| 10 | Hilary Donley        | 160 |
| 11 | Rachel Ervin         | 155 |
| 12 | Grayson Gough        | 99  |
| 13 | Mariah White-Landrus | 88  |
| 14 | Jennifer Melton      | 79  |
| 15 | Holly Ferren         | 79  |
| 16 | Tara Schaljo         | 79  |

#### TOP SENDERS WITH RESPONSE RATES - 2024

| 1 | Peighton Hinote | 3%  |
|---|-----------------|-----|
| 2 | Dustin Mason    | 1%  |
| 3 | Ashley