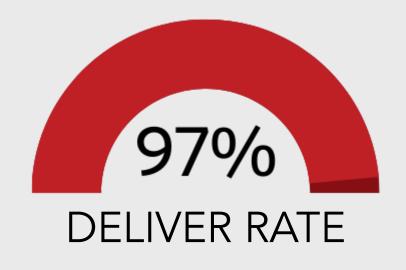

| 79  |
| 16 | Tara Schaljo         | 79  |

#### TOP SENDERS WITH RESPONSE RATES - 2024

| 1 | Peighton Hinote | 3%  |
|---|-----------------|-----|
| 2 | Dustin Mason    | 1%  |
| 3 | Ashley Bigard   | 6%  |
| 4 | Brittany Aitken | 20% |
| 5 | Faisal Tariq    | 48% |
| 6 | Tashia Carter   | 46% |
| 7 | Gavin Shawver   | 60% |
| 8 | Tomoko Jo       | 50% |

| 9  | Justin Onigkeit      | 57% |
|----|----------------------|-----|
| 10 | Hilary Donley        | 8%  |
| 11 | Rachel Ervin         | 50% |
| 12 | Grayson Gough        | 20% |
| 13 | Mariah White-Landrus | 59% |
| 14 | Jennifer Melton      | 54% |
| 15 | Holly Ferren         | 66% |
| 16 | Tara Schaljo         | 25% |

#### KEY TRENDS AND IDEAS MOVING FORWARD



#### Mongoose Cadence - Sends Overall

January 2024 - December 2024









#### 16,459 CONTACTS REACHED

## Mongoose Cadence - Use Case Example

TRIO SSS: Cadence Application Use Leading to an Increase in Participant Acquisition

**5 Month Campaign** August 1 - January 31

**Texts Sent: 3,124** Joined Participants: 61

Success Rate: ~2%

2 Month Campaign February 1 - March 31

**Texts Sent: 1,785** Joined Participants: 101

Success Rate: ~6%

Despite being a shorter campaign, TRiO SSS has seen a 4% improvement rate in participant acquisition via communication through Cadence





# NEWSLETTER PERFORMANCE REPORT 2023 - 2024





# NEWSLETTER PERFORMANCE REPORT 2024 - 2025



#### **Constant Contact Newsletters - Laker** Updates & Parent/Families 2024-2025

Laker Updates is sent to all counselors, principals, dual credit instructors, and deans of local (in-