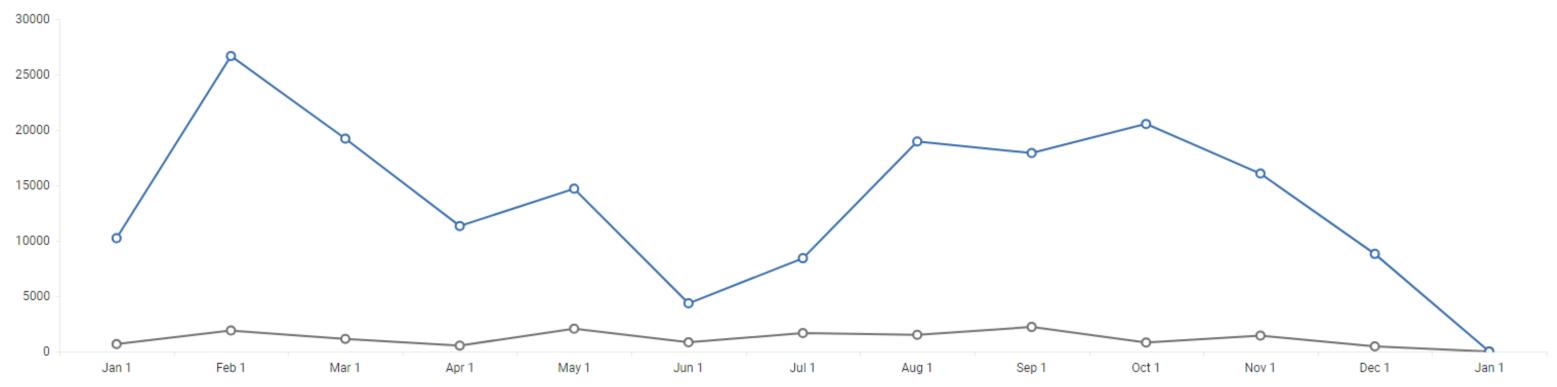

#### Mongoose Cadence - Sends Overall

January 2023 - December 2023

Messaging Activity

- Received - Sent