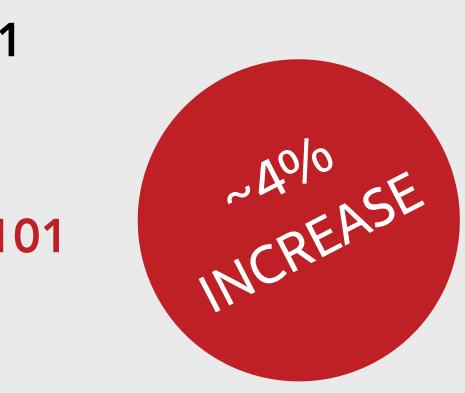

## Mongoose Cadence - Use Case Example

TRIO SSS: Cadence Application Use Leading to an Increase in Participant Acquisition

**5 Month Campaign** August 1 - January 31

**Texts Sent: 3,124** Joined Participants: 61

Success Rate: ~2%

2 Month Campaign February 1 - March 31

**Texts Sent: 1,785** Joined Participants: 101

Success Rate: ~6%

Despite being a shorter campaign, TRiO SSS has seen a 4% improvement rate in participant acquisition via communication through Cadence